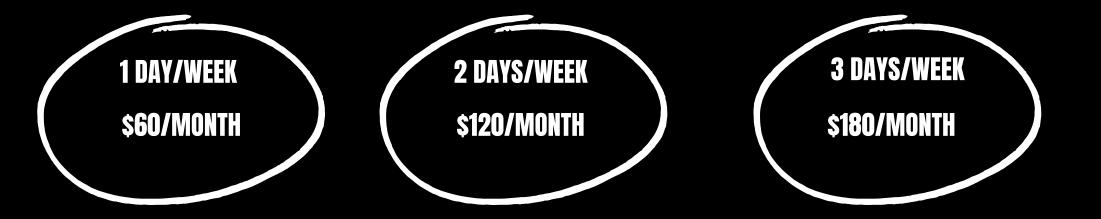

#### Private Classes

| 1 DAY/ WEEK | 2 DAYS/ WEEK | 3 DAYS/ WEEK | PRIVATE CLASSES ARE MADE OF<br>6-8 Athletes that would like to train<br>together. Prices are per athelte |
|-------------|--------------|--------------|----------------------------------------------------------------------------------------------------------|
| \$60/MONTH  | \$120/ MONTH | \$180/MONTH  | CONTACT US TO BOOK YOUR TIME                                                                             |